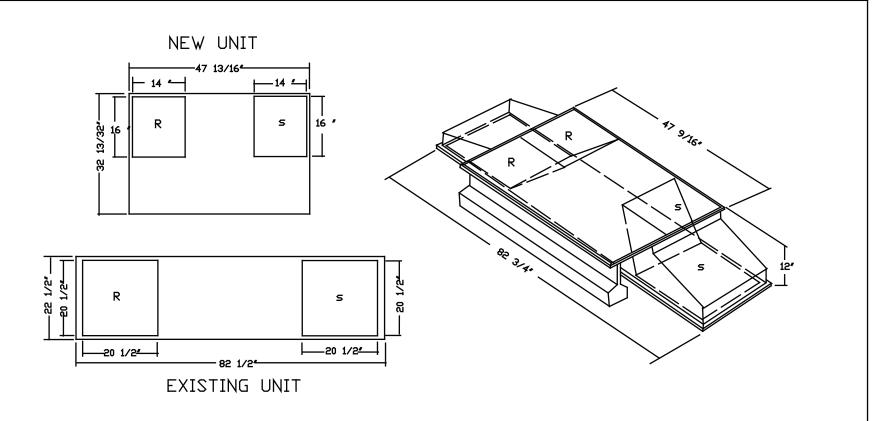

## Curb Adapter Information

- These curb adapters have been designed from HVAC unit literature. Actual job site dimensions have not been taken. Field alterations an reinforcements may be required of site dimensions vary from literature.
- Before ordering curb adapter, contractor must confirm that dimensions of existing curb on job site matches dimensions of existing curb on this drawing.
- Before new HVAC unit is set in place inspect structural stability of existing curb and building's roof load capability. Reinforce if required.
- All curb adapters will increase the system's external static pressure and must be included when calculating unit requirements.
- 5) Follow all local and state laws when installing curb adapters.